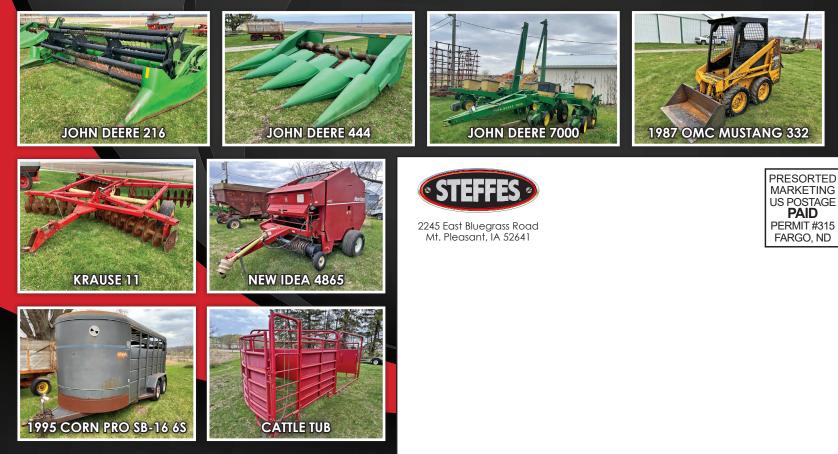

## Opens: Tuesday, May 30 CLOSES: TUESDAY, JUNE 6 | 1PM 🊟

Threed Outtoe Farm Equipment

Eugene "Gene" Stanarson Estate

Auctioneers Note: Gene worked alongside his father on the family farm after graduating from school in Belle Plaine, and married his wife Vicki a few years later. After Gene's passing in January, the family knew it was time to sell this wide variety of farm equipment. Gene's lineup includes Tractors, Heads, Planter, Tillage, Wagons, Hay & Livestock Equipment, Skid Steer, and more!