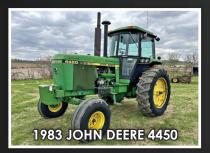

## Opens: Tuesday, May 30 CLOSES: TUESDAY, JUNE 6 | 1PM 🊟

Threed Outtoe Farm Equipment

Eugene "Gene" Stanarson Estate

Auctioneers Note: Gene worked alongside his father on the family farm after graduating from school in Belle Plaine, and married his wife Vicki a few years later. After Gene's passing in January, the family knew it was time to sell this wide variety of farm equipment. Gene's lineup includes Tractors, Heads, Planter, Tillage, Wagons, Hay & Livestock Equipment, Skid Steer, and more!