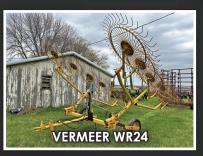

## Opens: Tuesday, May 30 CLOSES: TUESDAY, JUNE 6 | 1PM 🊟

Threed Outtoe Farm Equipment

Eugene "Gene" Stanarson Estate

Auctioneers Note: Gene worked alongside his father on the family farm after graduating from school in Belle Plaine, and married his wife Vicki a few years later. After Gene's passing in January, the family knew it was time to sell this wide variety of farm equipment. Gene's lineup includes Tractors, Heads, Planter, Tillage, Wagons, Hay & Livestock Equipment, Skid Steer, and more!