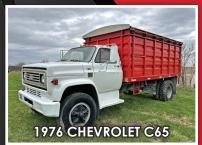

## Opens: Tuesday, May 30 CLOSES: TUESDAY, JUNE 6 | 1PM 🊟

Threed Outtoe Farm Equipment

Eugene "Gene" Stanarson Estate

Auctioneers Note: Gene worked alongside his father on the family farm after graduating from school in Belle Plaine, and married his wife Vicki a few years later. After Gene's passing in January, the family knew it was time to sell this wide variety of farm equipment. Gene's lineup includes Tractors, Heads, Planter, Tillage, Wagons, Hay & Livestock Equipment, Skid Steer, and more!