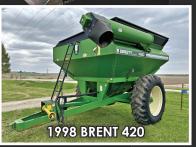

## Opens: Tuesday, May 30 CLOSES: TUESDAY, JUNE 6 | 1PM 🊟

Threed Outtoe Farm Equipment

Eugene "Gene" Stanarson Estate

Auctioneers Note: Gene worked alongside his father on the family farm after graduating from school in Belle Plaine, and married his wife Vicki a few years later. After Gene's passing in January, the family knew it was time to sell this wide variety of farm equipment. Gene's lineup includes Tractors, Heads, Planter, Tillage, Wagons, Hay & Livestock Equipment, Skid Steer, and more!